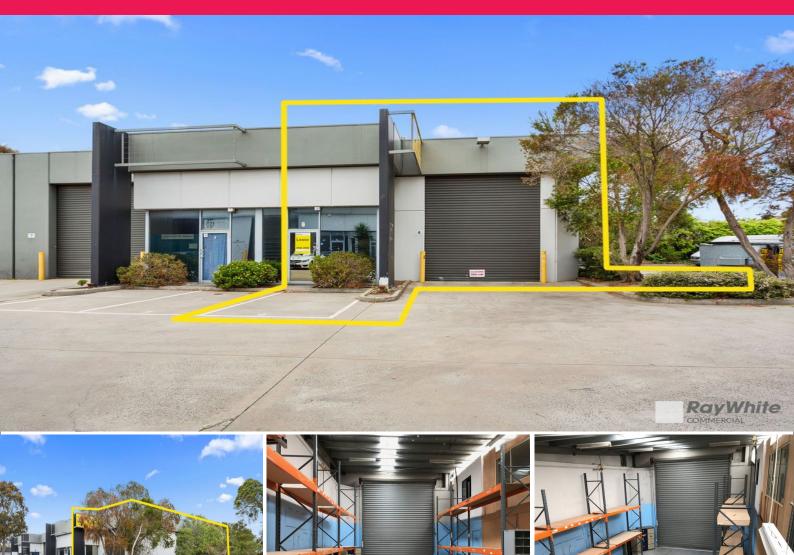

## 6/14-26 Audsley Street, Clayton South VIC 3169

## WELL PRESENTED WAREHOUSE / OFFICE "RECENTLY DISCOUNTED"

The property is well serviced and easily accessible via Clayton Road, Princes Hwy, and Centre Road and is in close proximity to major arterials such as the M1 Monash Freeway and East Link Freeway.

- Total lettable area | 245m2 approx.
- Including air-conditioned offices over 2 levels | 75m2 approx.
- Also includes mezzanine storage | 35m2 approx.
- 4.5m approx. height roller door
- Amenities include M/F toilets and kitchenette
- Ready to move right in and start operating
- Inspection will impress
- Landlord offering inc

Industrial FOR LEASE

245sqm