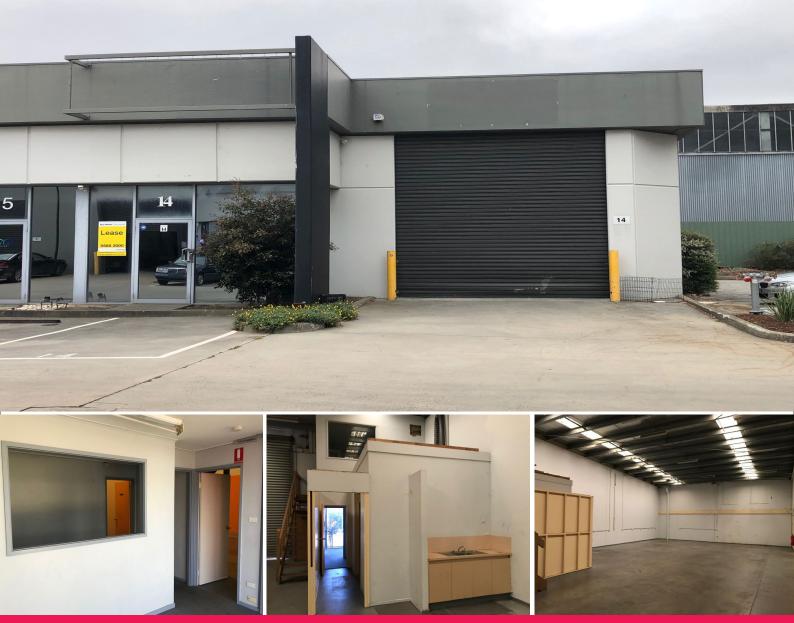

## **WAREHOUSE/ OFFICE CORNER POSITION**

Extremely well presented modern warehouse/office, only a 5 minute walk to Clayton shopping centre and close proximity to major arterials such as Clayton Road short drive from M1 Freeway and Westall Road.

- Warehouse/office 210m2 (approx)
- Including 50m2 (approx)2 storey reception/office, boardroom
- Amenities include M/F toilets and kitchenette
- 4 allocated car spaces
- Corner building
- Industrial 1 Zone (IN1Z)
- Available January 2020

Inspection will impress!

Industrial FOR LEASE

210sqm