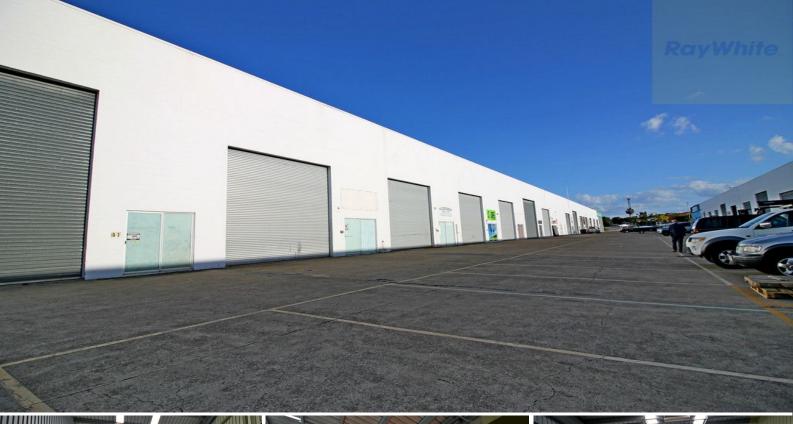

#### Location, Location, Location!

 $^{\ast}$  218m2\* factory / warehouse with approximately 30m2\* of additional mezzanine storage

- \* Large roller doors across the front
- \* Easy truck access in complex
- \* 8.2\* metre roof height
- \* Ample parking for clients and staff
- \* Located a few doors down from Harbour Town Shopping Centre
- \* Approx