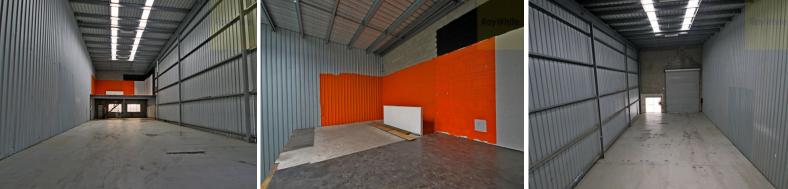

#### Location, Location, Location!

 $^{\ast}$  218m2\* factory / warehouse with approximately 30m2\* of additional mezzanine storage

- \* Large roller doors across the front
- \* Easy truck access in complex
- \* 8.2\* metre roof height
- \* Ample parking for clients and staff
- \* Located a few doors down from Harbour Town Shopping Centre
- \* Approx