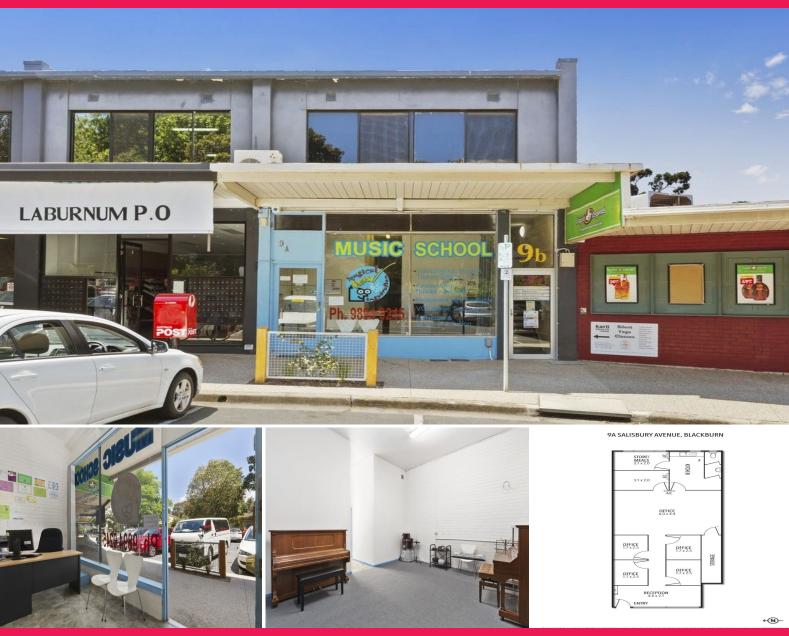

## Ray White

9a Salisbury Avenue, Blackburn VIC 3130

## PRICE REDUCED

This unique retail opportunity positions itself in an unrivalled location opposite Laburnum Train Station in a charming and highly regarded locale. With ample surrounding car parking, flexible lease terms available and a variance of surrounding retailers, this is an opportunity not to be missed. The flexible layout and characteristics of the premises ensures suitable use for a wide range of uses (STCA).

• Building area | 100m2 approximately

• Kitchen & toilet amenities • Zoning | Commercial 1

Retail FOR LEASE

100sqm