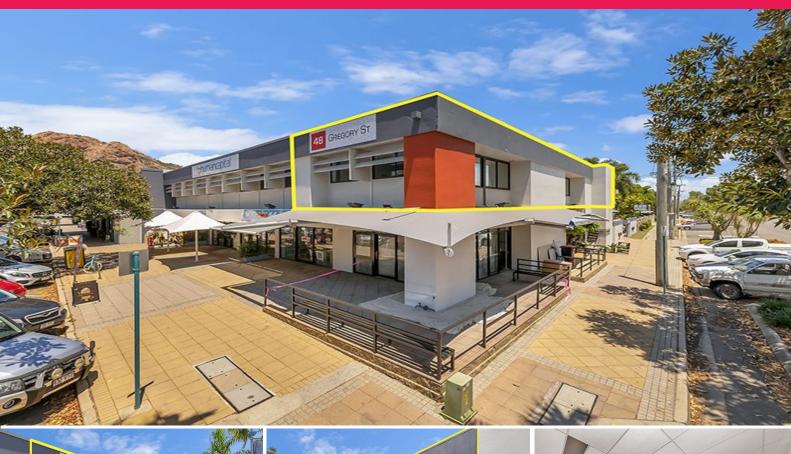

## Tenancy 102/48 Gregory Street, North Ward QLD 4810

## **Modern North Ward Office Space**

This is an exciting opportunity to get in on the action within the Gregory Street office, retail and food precinct near the Townsville Strand.

Join other successful businesses such as GYO Japanese Restaurant, Tide Cafe, TP Human Capital, Funky Ice, Vitti Cafe, Squeeze Me and BMD.

The tenancy is configured as professional offices with two large open plan work areas, kitchenette, amenities and secure parking.

The tenancy is available immediately. Do not miss out on this great opportunity and contact Ray White Commercial today.