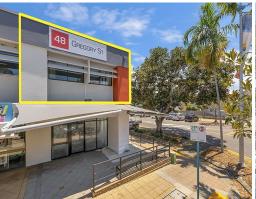

## Tenancy 102/48 Gregory Street, North Ward QLD 4810

## **Modern North Ward Office Space**

This is an exciting opportunity to get in on the action within the Gregory Street office, retail and food precinct near the Townsville Strand.

Join other successful businesses such as GYO Japanese Restaurant, Tide Cafe, TP Human Capital, Funky Ice, Vitti Cafe, Squeeze Me and BMD.