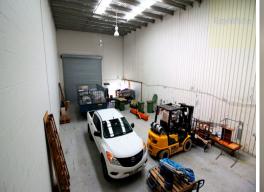

### **Exceptional Value In Prime Location**

- \* 263m2\* factory / warehouse with approximately 30m2\* of additional mezzanine storage
- \* Large roller doors across the front
- \* Easy truck access in complex
- \* 8.2\* metre roof height
- \* Ample parking for clients and staff
- \* Located a few doors down from Harbour Town Shopping Centre
- \* Approx