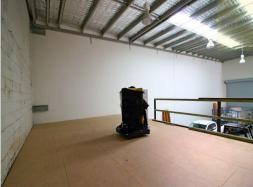

### **Exceptional Value In Prime Location**

- \* 263m2\* factory / warehouse with approximately 30m2\* of additional mezzanine storage
- \* Large roller doors across the front
- \* Easy truck access in complex
- \* 8.2\* metre roof height
- \* Ample parking for clients and staff
- \* Located a few doors down from Harbour Town Shopping Centre
- \* Approx