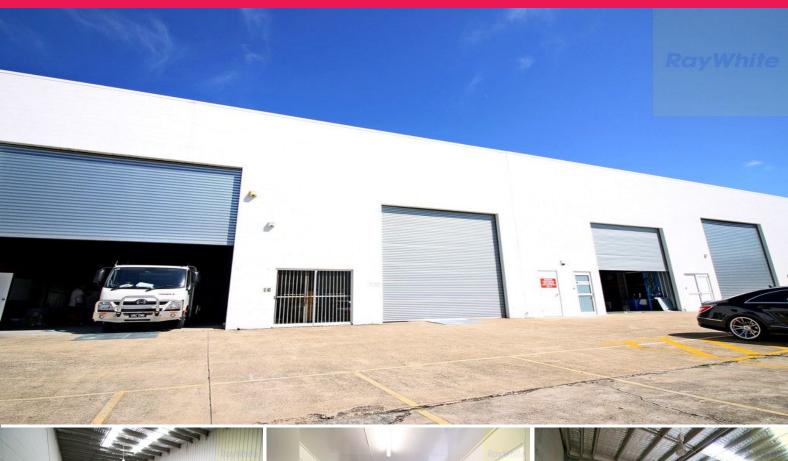

### **Exceptional Value In Prime Location**

- \* 263m2\* factory / warehouse with approximately 30m2\* of additional mezzanine storage
- \* Large roller doors across the front
- \* Easy truck access in complex
- \* 8.2\* metre roof height
- \* Ample parking for clients and staff
- \* Located a few doors down from Harbour Town Shopping Centre
- \* Approx

Industrial FOR LEASE \$2,500pcm + GST 263sqm