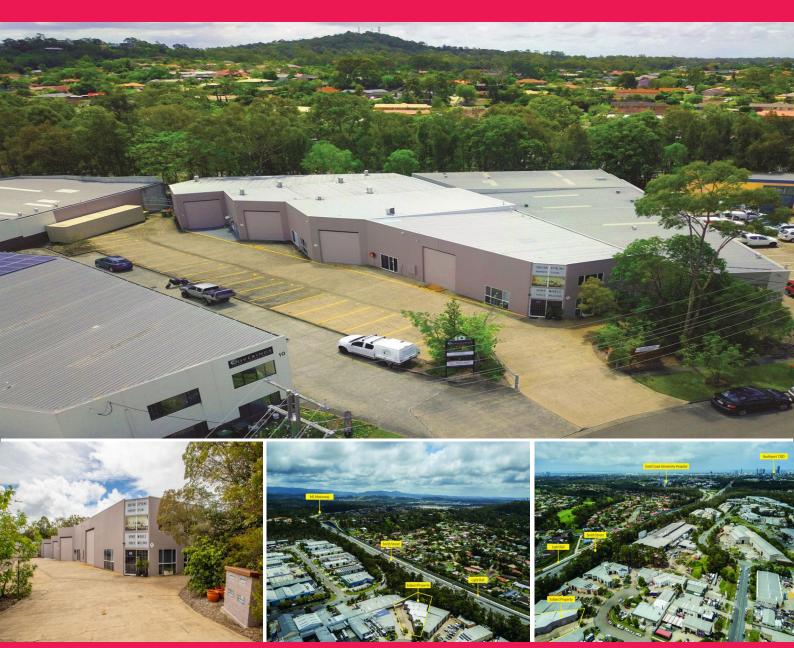

## 12 Energy Crescent, Molendinar QLD 4214

## Fully Leased Freehold Investment - \$153,811.92\* Nett Income

- \* Entire complex of 4 units fully leased
- \* \$153,811.92\* Nett Income
- \* Freehold land parcel of 2,070m2\*
- \* Immaculate building consisting 1,011m2\* ground floor area + 175m2\* Mezzanine
- \* Exceptional rental record to quality tenants
- \* Close proximity to major arterials M1 and Smith Street
- \* Innovative design allowing excellent vehicle access whilst also maximising building area and car parking
- \* Meticulous maintenance record, recently repainted exterior
- $^{\ast}$  Layouts include offices, internal amenities, mezzanine floors, some are air conditioned
- \* Enclosed rear garden complete with fruit trees and a water tank, perfect for staff BBQ's and will be a terrific

Industrial FOR SALE

1011sqm

Steven King 0417 789 599 s.king@rwsp.net Adam Young 0424 191 252 a.young@rwsp.net