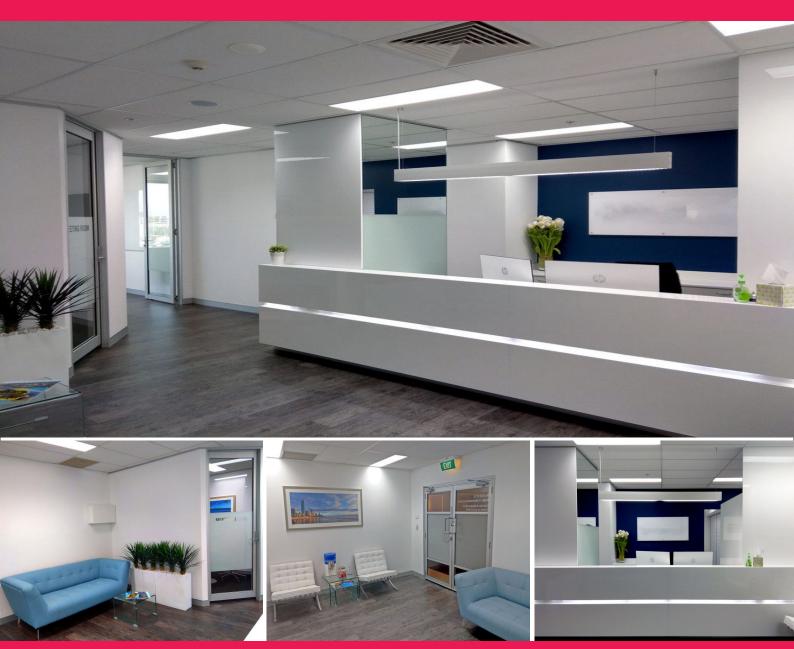

## Southport Centrals Best Offering - Professional CBD Office

- Immaculately presented, 124m2\* fully-fitted professional office space located on the seventh floor within the desired tower 3 arguably Southport Centrals best offering available on the market
- A-grade, functional office fit-out comprises large, welcoming reception with direct access to a private meeting, a large boardroom offering sweeping Hinterland views, three private and fully enclosed offices, storage/file/copy room or additional work station area plus practical staff lunch room with balcony access
- Turn-key opportunity, this office is a completed set-up and ready for any operator
- One (1) secure allocated car space included with tenancy in addition to 3-hours of on-site client parking
- 24-hour access and on-site security
- Offices of this calib