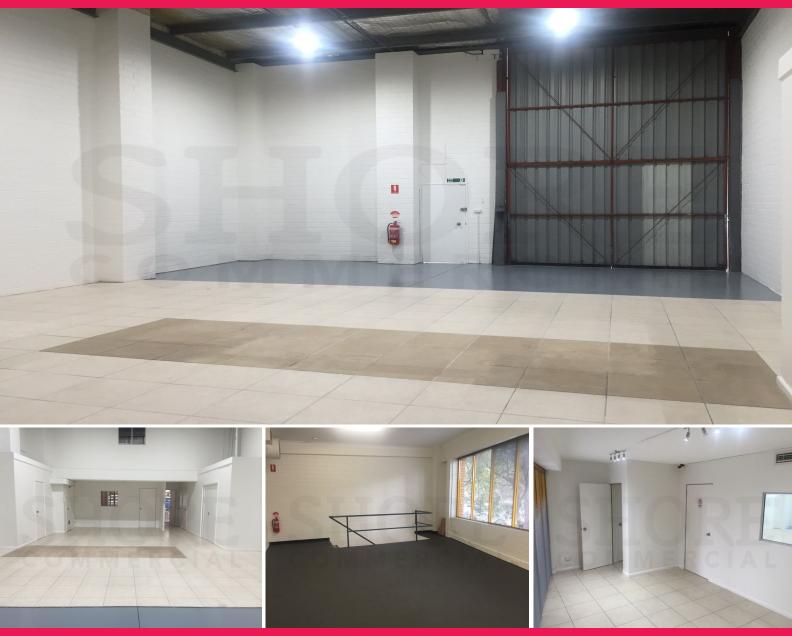

Modern warehouse / office unit with excellent Old Pittwater Road exposure.

The property comprises of clean & practical clear span warehouse on the ground floor and well presented mezzanine office with new carpet & fresh coat of paint.

Recently refurbished throughout, additional features include;

- High clearance warehouse;
- 3-Phase power availab

Industrial FOR LEASE Contact Agent 195sqm

**Sam Donato** 

sam@shorecp.com.au