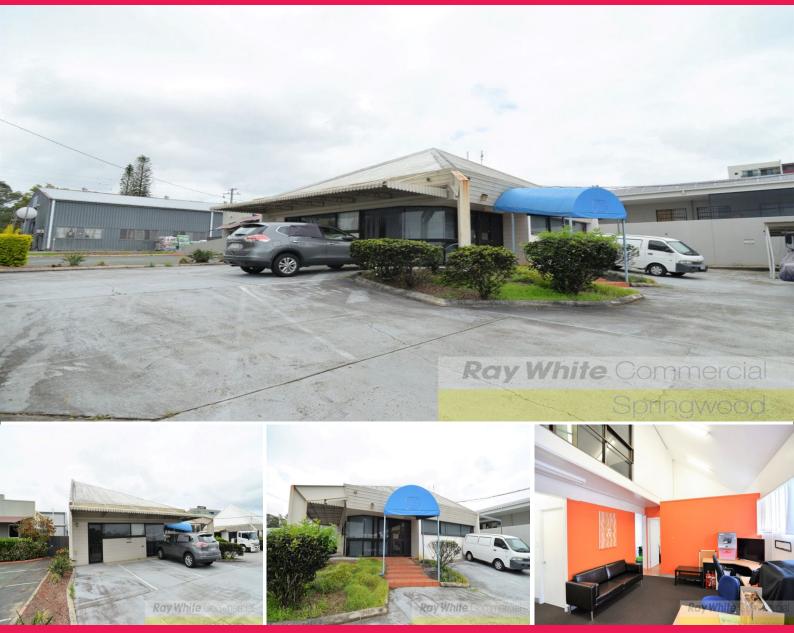

## 2/9-11 Carol Avenue, Springwood QLD 4127

## Just Reduced - 160sqm Quality Office In The Heart Of Springwood

Would suit office, retail or medical use Generous entry reception area 2 Partitioned offices Large boardroom / meeting room Great natural lighting through out Internal kitchenette / lunch room Male and Female amenities Ample onsite parking for staff and visitors Walking distance to Centro Shopping Centre and local cafes Located just off the Pacific Hwy service road Available January 2019 Just minutes from the M1 on/off ramps Offices FOR LEASE

160sqm