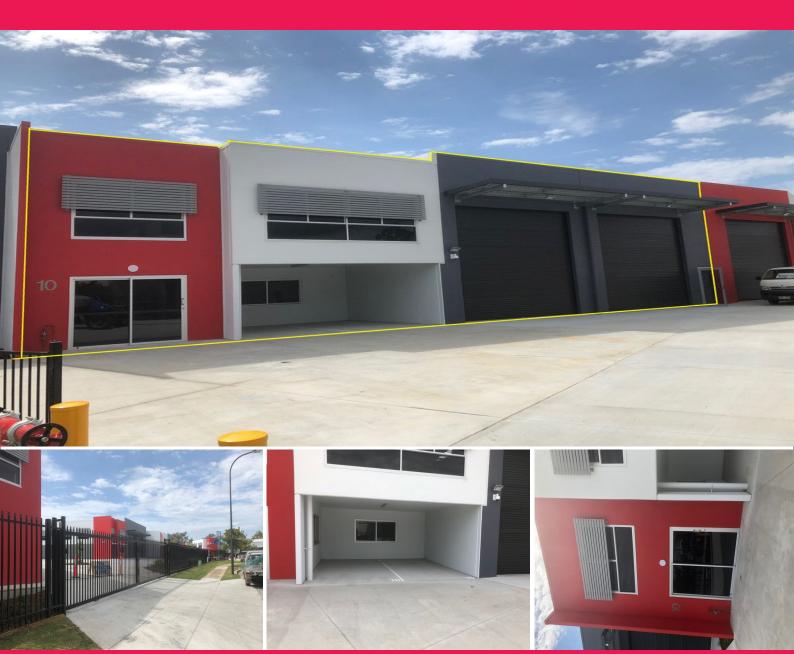

## 10/27 Motorway Circuit, Ormeau QLD 4208

## **GREAT FEATURES & POSITION PERFECT**

This brand new industrial development at 27 Motorway Circuit Ormeau is conveniently located a for growing business to service both Brisbane and The Gold Coast and even the Ipswich area if needed. Unit 10 is a 335sqm warehouse that couldn't be better located on the site.

Features include.

- \* 220sqm warehouse + 40sqm showroom
- \* 76sqm of mezzanine offices
- \* Directly adjacent an entry gate
- \* 6 exclusive-use car spaces, 2 under cover
- \* 3-phase power
- \* NBN ready
- \* Container parking bay