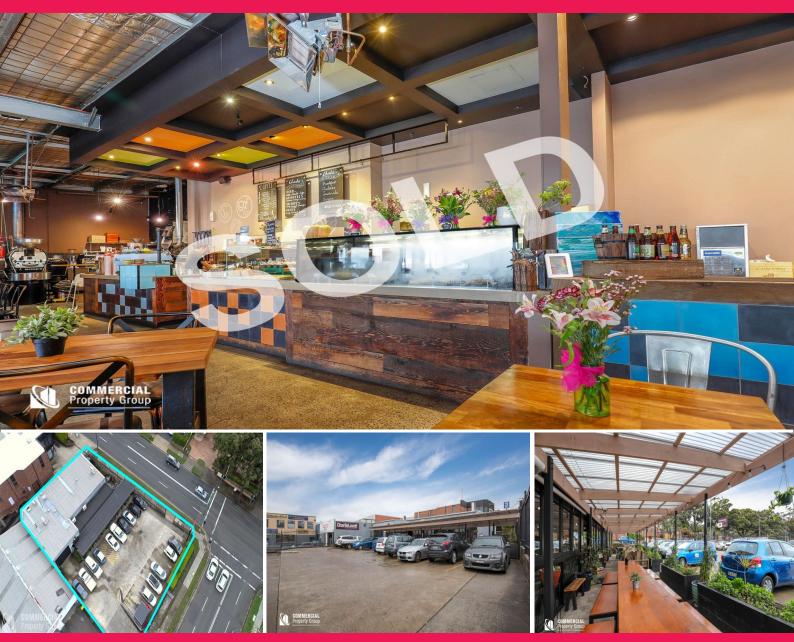

## **Landmark Investment Opportunity? You'll Lovett!**

Commercial Property Group has the distinct pleasure of promoting this rare commercial/industrial investment opportunity.

This landmark, corner position site features none other than Charlie Lovett, a national caf?/coffee roaster that will be an ideal tenure to add to your portfolio:

The main features of the site include:

- \* Superb exposure to passing trade on Boundary Rd & Stanley St
- \* 300m?\* ground floor rustic caf? & roasting facility
- \* Large open plan seating area both inside and outdoor
- \* Male, female and disabled amenities
- \* Undercover awning are