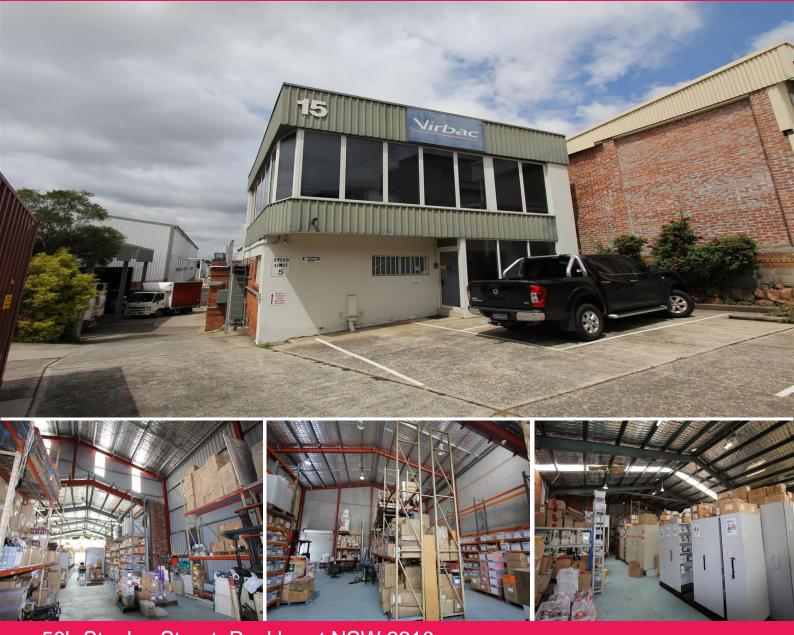

## 50b Stanley Street, Peakhurst NSW 2210

## 843m? Impressive Industrial Facility

- \* 843m? functional industrial facility
- \* 631m? warehouse area with great light
- \* Dual roller door shutter access
- \* Internal clearance from 3m to 8m\*
- \* Male & female amenities
- \* 3 phase power supply
- \* Ground floor storerooms
- \* Tasteful 142m?\* ground level showroom
- \* Air conditioned, alarmed and amenities
- \* 70m?\* mezzanine air conditioned office
- \* 7 onsite car spaces & good vehicular access
- \* Dual access via Stanley Street & Pritchard Place
- \* Close to Forest Road & M5 Motorway

Industrial FOR LEASE \$130,000 pa Net + GST 843sqm

**Kyle Dewey** 

kyled@commercial.net.au