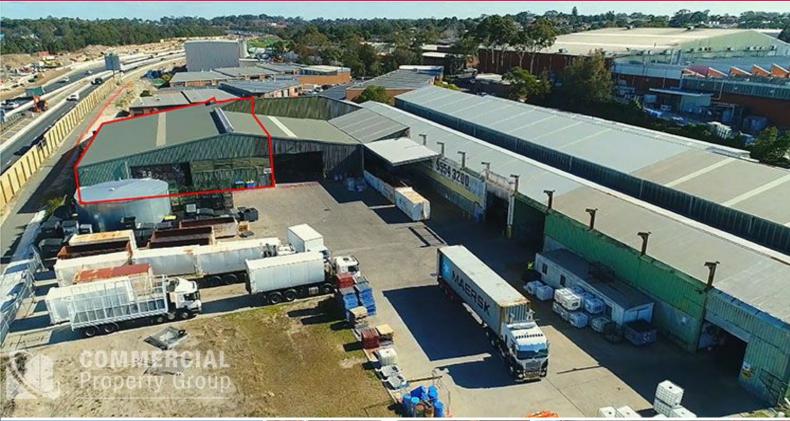

## Reg Warehouse/25 Forrester Street, Kingsgrove NSW

## THIS WON'T LAST - CLOSE TO M5 & KINGSGROVE STATION

Opportunity to sublease approx. 900m? of industrial/warehouse facility in the sought after Kingsgrove Industrial Precinct.

Only metres from Kingsgrove Station & the M5 Motorway this opportunity represents a win for your business, staff & logistical solutions.

- \* Sublease 900m? approx. warehouse/storage facility
- \* Metres from Kingsgrove Road & M5 Motorway
- \* Approximately 700m? to Kingsgrove Station
- \* Clearspan with high clearance
- \* 1 Exclusive roller shutter door
- \* Zoning: IN2 Light Industrial