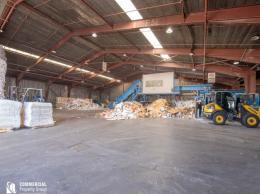

- \* Sublease 900m? approx. warehouse/storage facility
- \* Metres from Kingsgrove Road & M5 Motorway
- \* Approximately 700m? to Kingsgrove Station
- \* Clearspan with high clearance
- \* 1 Exclusive roller shutter door
- \* Zoning: IN2 Light Industrial