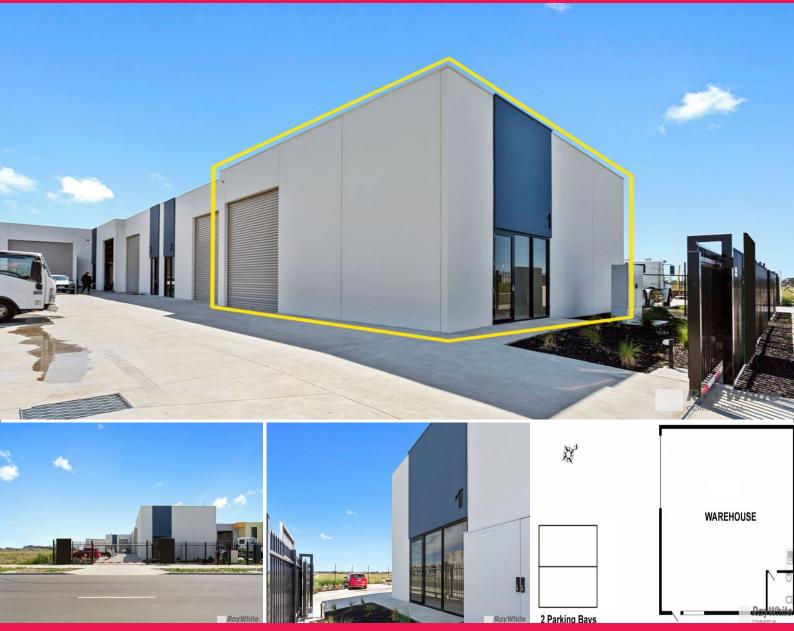

## BRAND-NEW WAREHOUSE WITH POLE POSITION - MUST BE SOLD!

Ray White Commercial Victoria is excited to offer to market this brand-new warehouse located at 1/21-23 Futures Road Cranbourne West.

Located in the heart of Cranbourne's burgeoning industrial precinct, this property is just what the market demands: Compact in size with container height electric roller door, 3 phase power and two (2) car spaces on title will be sure to excite any occupier or investor alike.

Property Benefits:

- Total building area |

Industrial

FOR SALE

126sqm

Ray White.

**Ryan Amler** 

0401971622