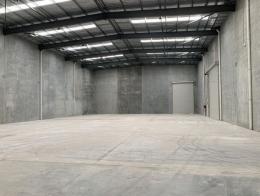

• Office / Admin: 395sqm\*

• Factory / Warehouse: 1,345sqm\* • Concrete mezzanine: 80sqm\* • Large Awning for all weather loading • High Wide Roller Shutter door access

• LED Lighting • Side entry and I

Industrial FOR LEASE

1820sqm