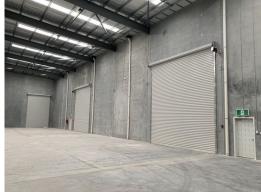

• Office / Admin: 395sqm\*

• Factory / Warehouse: 1,345sqm\* • Concrete mezzanine: 80sqm\* • Large Awning for all weather loading • High Wide Roller Shutter door access

• LED Lighting • Side entry and I

Industrial FOR LEASE

1820sqm