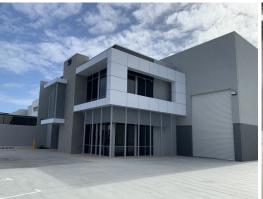

## **OUTSTANDING INDUSTRIAL FACILITY**

50 Tacoma Circuit is located in the heart of Canning Vale's premier industrial hub and within close proximity to Baile Road and the Roe Highway.

Canning Vale is located approximately 20 kilometres south of the Perth CBD, 18km from Perth airport and 18km from Fremantle Port. Key Features include:

• Office / Admin: 395sqm\*

• Factory / Warehouse: 1,345sqm\* • Concrete mezzanine: 80sqm\* • Large Awning for all weather loading • High Wide Roller Shutter door access

• LED Lighting • Side entry and I

Industrial FOR LEASE

1820sqm