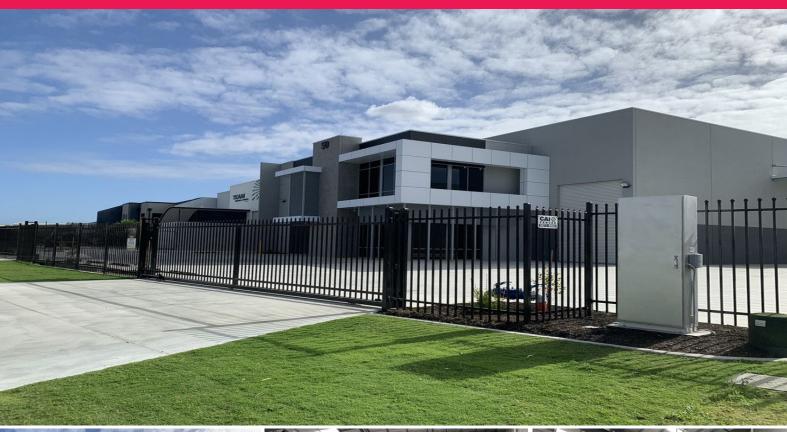

## **OUTSTANDING INDUSTRIAL FACILITY**

50 Tacoma Circuit is located in the heart of Canning Vale's premier industrial hub and within close proximity to Baile Road and the Roe Highway.

Canning Vale is located approximately 20 kilometres south of the Perth CBD, 18km from Perth airport and 18km from Fremantle Port. Key Features include:

• Office / Admin: 395sqm\*

• Factory / Warehouse: 1,345sqm\* • Concrete mezzanine: 80sqm\* • Large Awning for all weather loading • High Wide Roller Shutter door access

• LED Lighting • Side entry and I

Industrial FOR LEASE

1820sqm