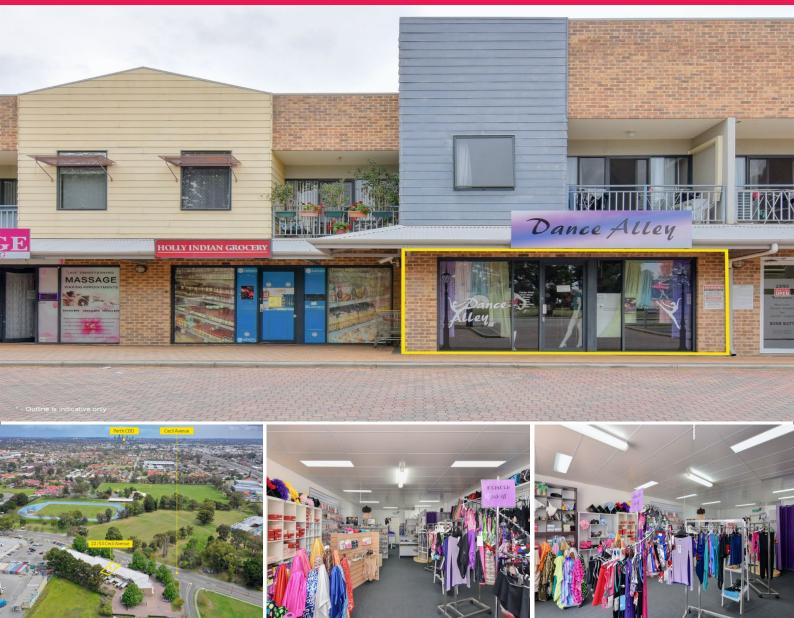

### 22/53 Cecil Avenue, Cannington WA 6107

### **Cheap Little Retail Shop**

Ray White Commercial (WA) are proud to offer for lease 22/53 Cecil Avenue, Cannington.

Located only moments away from Carousel Shopping Centre and metres from the Cannington Railway Station, this retail shop is surrounded by high density development sites, creating a strong captive audience.

#### Featuring:

- 78sqm\* strata area
- 16sqm\* rear courtyard
- Toile
- Ample parking within the centre

For further information

Retail

FOR LEASE

78sqm