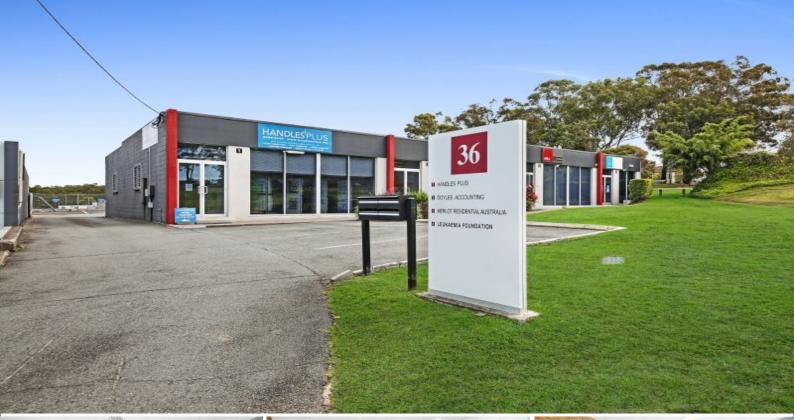

## 145m2\* Ground Level Office, next to Ferry Road Markets!

- Impressive functional office, fully air-conditioned and adjacent to parkland

- Awesome fit-out includes; Reception, Boadroom, 5 separate offices, storage, kitchenette, toilet and rear roller door

- Centrally located, close to TSS, Southport CBD, Bundall, Surfers Paradise and a short stroll to Ferry Rd Markets Cafes / Restaurants

- Includes 3 on site car spaces, plus an abundance of street parking available

- A must to inspect!

Offices FOR LEASE

145sqm

David Djurovitch 0411133307 d.djurovitch@rwsp.net