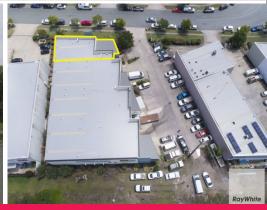

## Ray White.

1/35 Premier Circuit, Warana QLD 4575

## Modern Tilt-Slab Warehouse in Warana | For Lease

- Modern tilt slab construction, extra high door access
- High exposure site
- Ample parking
- 242sqm ground floor area including air-conditioned reception, managers office, kitchen, toilet and shower
- Large mezzanine of 117m2 for storage or additional floor area
- Work bay able to take 4 vehicles plus
- Located on Premier Circuit, just off Kawana Way in the newer Warana Industrial Estate minutes to the Sunshine Coast Hospital