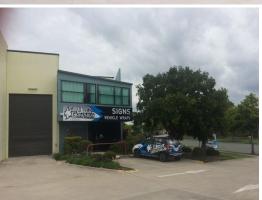

## Ray White.

1/35 Premier Circuit, Warana QLD 4575

## Modern Tilt-Slab Warehouse in Warana | For Lease

- Modern tilt slab construction, extra high door access
- High exposure site
- Ample parking
- 242sqm ground floor area including air-conditioned reception, managers office, kitchen, toilet and shower
- Large mezzanine of 117m2 for storage or additional floor area
- Work bay able to take 4 vehicles plus
- Located on Premier Circuit, just off Kawana Way in the newer Warana Industrial Estate minutes to the Sunshine Coast Hospital