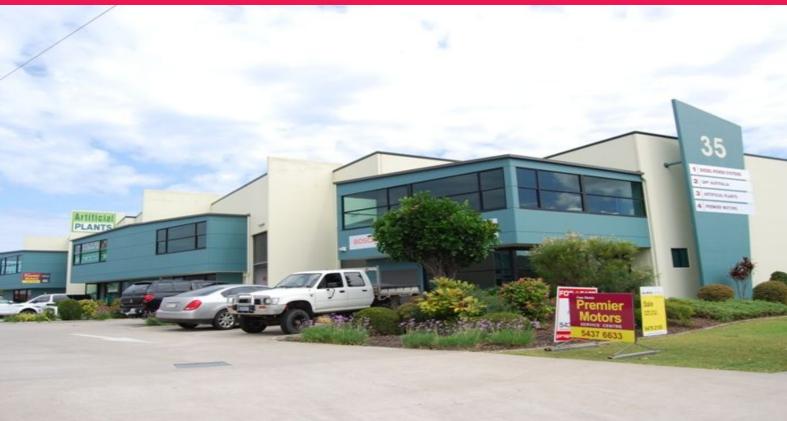

## Ray White.

1/35 Premier Circuit, Warana QLD 4575

## Modern Tilt-Slab Warehouse in Warana | For Lease

- Modern tilt slab construction, extra high door access
- High exposure site
- Ample parking
- 242sqm ground floor area including air-conditioned reception, managers office, kitchen, toilet and shower
- Large mezzanine of 117m2 for storage or additional floor area
- Work bay able to take 4 vehicles plus
- Located on Premier Circuit, just off Kawana Way in the newer Warana Industrial Estate minutes to the Sunshine Coast Hospital