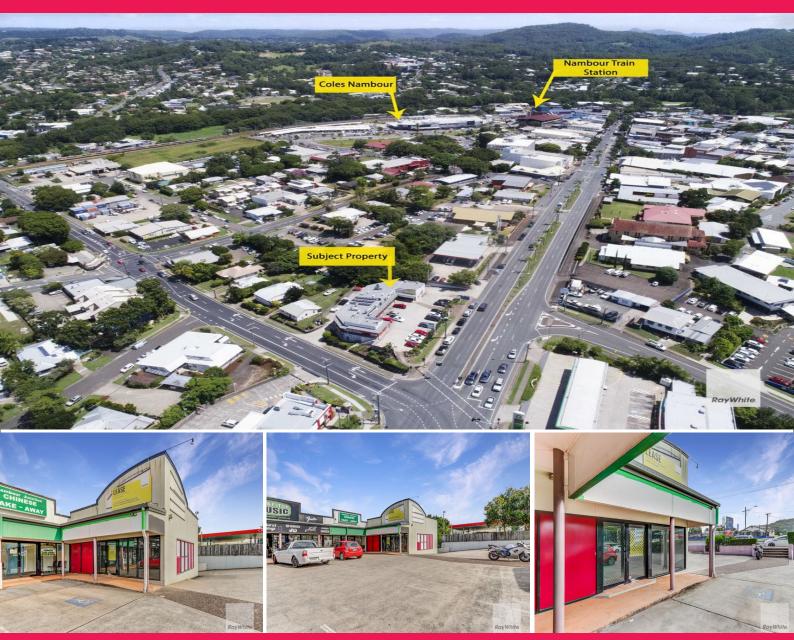

## **Convenience Retail/Office or Allied Health in Nambour Junction**

Emily Pendleton from Ray White Commercial Northern Corridor Group is pleased to present to the market for sale or lease 2/186-190 Currie Street, Nambour. Situated in the heart of thriving Nambour, the only tenancy vacant within the complex is now for sale or lease.

The complex is very tightly held with well established tenants including Domino's, Real Estate, Chinese Take-Away and Shake it Up Music. With excellent exposure to both foot and car traffic this tenancy would suit a variety of businesses from convenience retail, office or medical (STCA\*).

Features:

- 124m2\*

- Located at Nambour Ju

Retail FOR SALE

124sqm