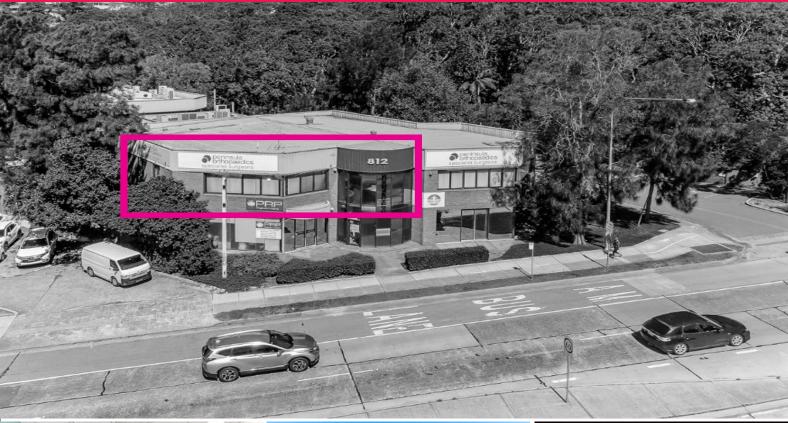

1/812 Pittwater Road, Dee Why NSW 2099

## **HUGE COMMERCIAL OPPORTUNITY AT DEE WHY ENTRANCE!**

| NLA: 150sqm (half of second floor)

| 3 consulting rooms avaliable

| 4 car spaces available

| Ceiling height @ 2.7m high!

| Multiple male & female amenities + disabled bathrooms

| Close to Dee Why hub and high traffic areas

| Easy transportation to and from the property

| Flexible lease terms!! Make an offer!!!

| Located on prominent Pittwater Rd

| Over 50,000 cars pass daily

| Perfect for medical or offices

| Office and showroom opportunities available

| Enormous billboard opportunities

| Recently refurbished

Healthcare

FOR LEASE

150sqm

Mark\_\_ Novak

0421111111