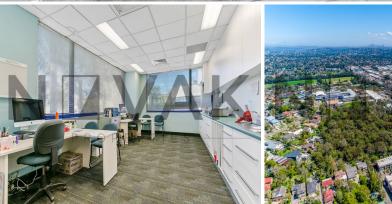

## **HUGE COMMERCIAL OPPORTUNITY AT DEE WHY ENTRANCE!**

| NLA: 150sqm (half of second floor)

| 3 consulting rooms avaliable

| 4 car spaces available

| Ceiling height @ 2.7m high!

| Multiple male & female amenities + disabled bathrooms

| Office and showroom opportunities available

| Enormous billboard opportunities

| Recently refurbished

Healthcare

FOR LEASE

150sqm

Mark\_\_ Novak

0421111111