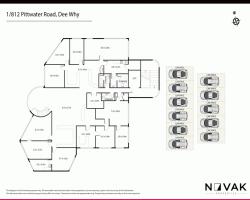

1/812 Pittwater Road, Dee Why NSW 2099

## **HUGE COMMERCIAL OPPORTUNITY AT DEE WHY ENTRANCE!**

| NLA: 150sqm (half of second floor)

| 3 consulting rooms avaliable

| 4 car spaces available

| Ceiling height @ 2.7m high!

| Multiple male & female amenities + disabled bathrooms