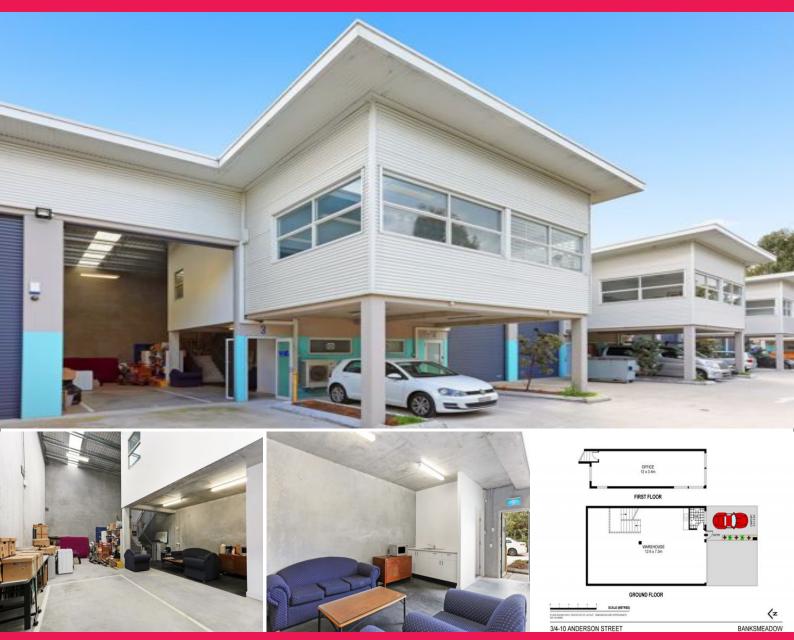

## **High Clearance Industrial Warehouse in Prime Port Location**

Fantastic opportunity to secure a highly desirable commercial / industrial warehouse within a sought after location.

Unit 3 has prime street frontage in this very popular complex which offers a large high clearance warehouse, spacious air conditioned office on the first floor and a modern kitchen and bathroom complete the ground floor. The complex enjoys immediate access to Westfield Eastgardens, Sydney CBD, Sydney International Airport, Port Botany and major arterial links such as the Eastern Distributor, M5 Motorway and Wentworth Avenue.

## Features:

High clearance warehouse with excellent truck and container access One car space on title plus visitor parking Flexible Zoning Abundance of natural li Commercial