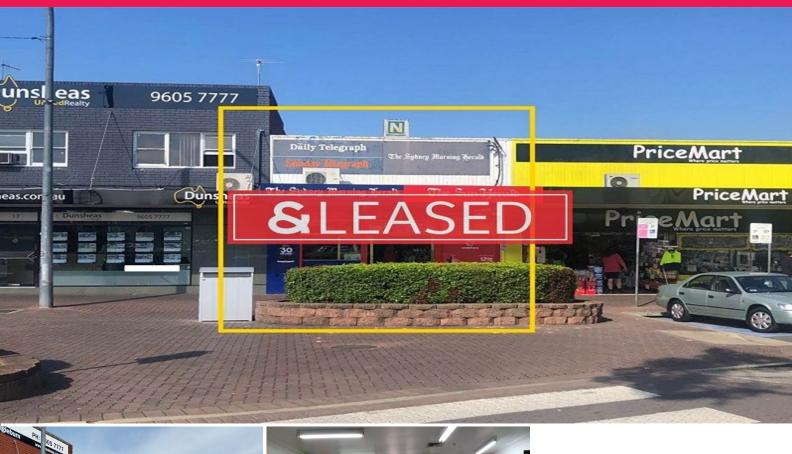

## Raine&Horne. Commercial

15 Oxford Road, Ingleburn NSW 2565

## 202m? Commercial Space in Ingleburn CBD

Located on busy Oxford Road, within the heart of the Ingleburn CBD. The subject property is within walking distance to all essential services including the Ingleburn train station & bus services.