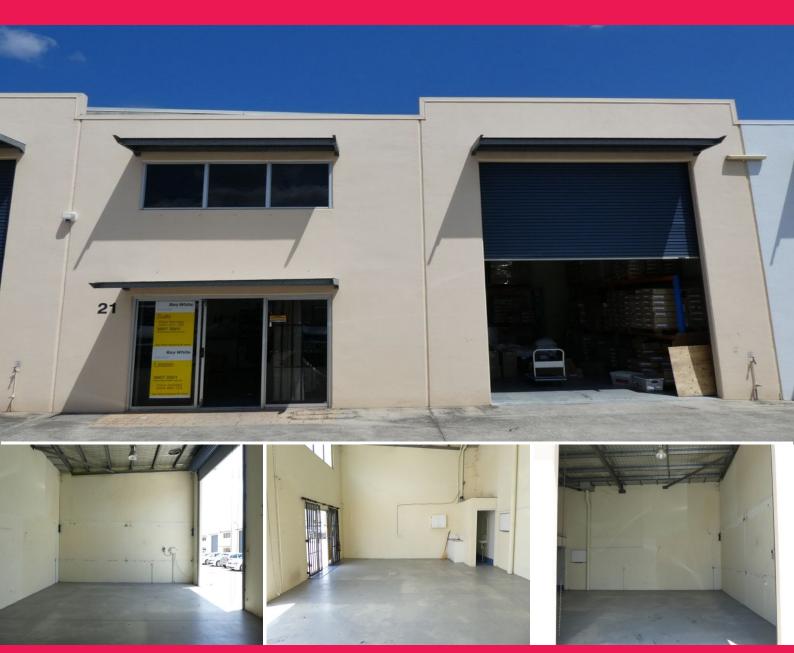

## 82m2\* Workshop / Warehouse Unit

- \* For sale only asking \$199,000 (+ GST if applicable)
- \* For lease only asking \$950 + GST + Outs per month
- \* 82m2\* concrete tilt panel construction clear span warehouse unit
- \* Maximise your warehouse / storage area (no office or mezzanine in this unit)
- \* Roller door access with 6m\* internal clearance height in warehouse
- \* East facing position means no hot afternoon sun on the front of the unit
- \* Security grill with dead locks and door bolts on front entry door
- $^{\star}$  3 phase and single phase power points in warehouse area
- \* Own amenities plus a kitchenette in the warehouse area
- \* Secure complex with coded front and rear gates (2 entry/exit points)
- \* Easy access to Logan Motorway and M1 Motorway via Loganlea Road