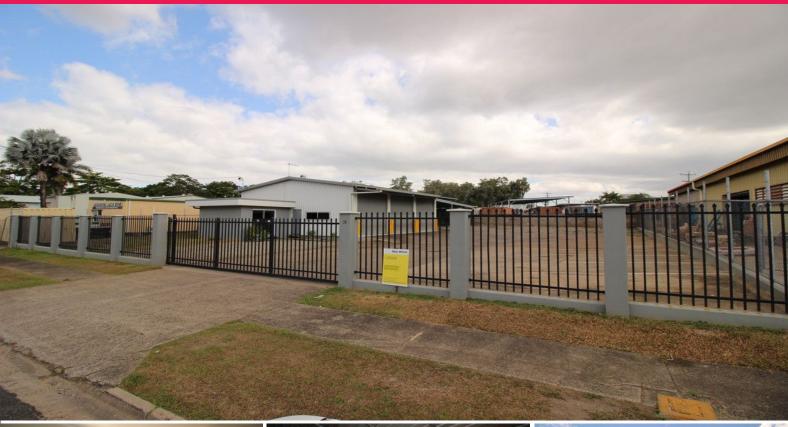

3 x roller door bays 3.8 metres wide x 3.3 metres high.

3 phase power.

1 x wash bay with grease trap.

Workshop with awning 220 sqm approximately.

Secure, large hard stand yard with with sliding gate.

Walking distance to Earlville Shopping Centre.