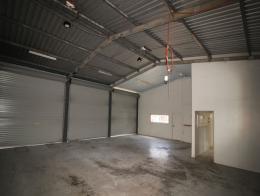

3 x roller door bays 3.8 metres wide x 3.3 metres high.

3 phase power.

1 x wash bay with grease trap.

Workshop with awning 220 sqm approximately.

Secure, large hard stand yard with with sliding gate.

Walking distance to Earlville Shopping Centre.