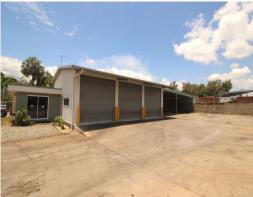

3 x roller door bays 3.8 metres wide x 3.3 metres high.

3 phase power.

1 x wash bay with grease trap.

Workshop with awning 220 sqm approximately.

Secure, large hard stand yard with with sliding gate.

Walking distance to Earlville Shopping Centre.