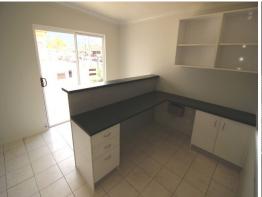

## Earlville Mechanical Workshop With Secure Storage Yard For Lease

Air conditioned office approximately 14 sqm with built in reception desk - move in ready.

Modern fit out with sliding door entrance.

Male/female toilets with shower amenities.