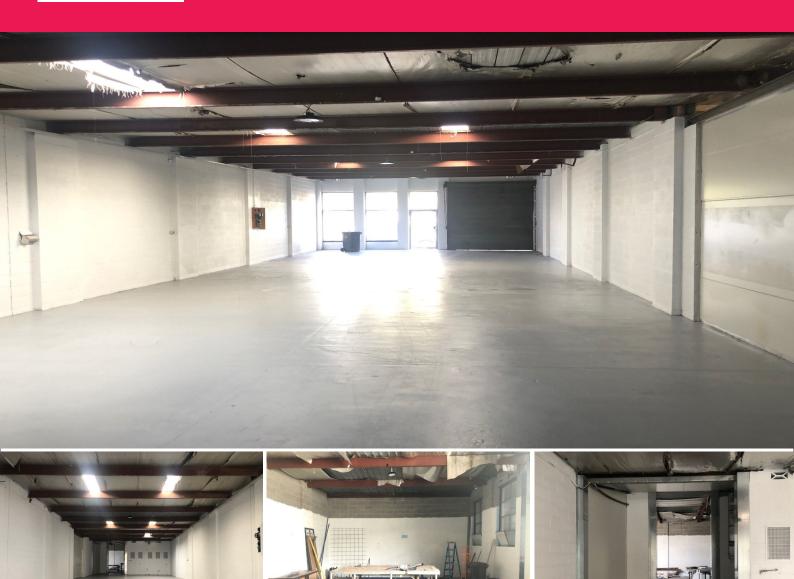

## FACTORY / WAREHOUSE WITH STREET FRONTAGE - LANDLORD WILLING TO ASSIST WITH FOOD

- Total area 300m2 approx.
- Three (3) phase power.
- Street frontage with excellent access.
- On-site parking.

Ryan Amler | 0401 971 622 George Kelepouris | 0425 798 677

Industrial

FOR LEASE

300sqm