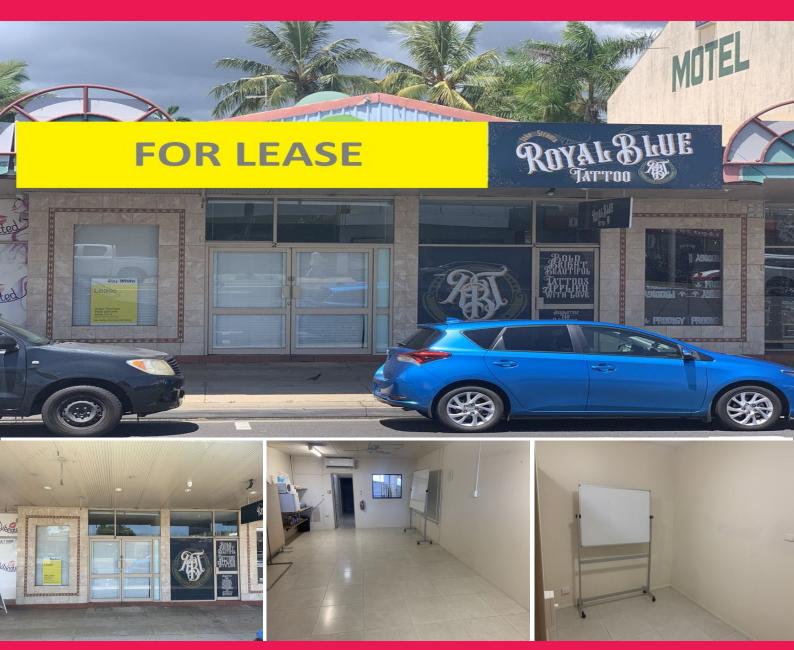

## **Sheridan Street Shop Front Available To Lease**

Front tiled showroom 57 sqm approximately with kitchenette at rear.

2 x offices approximately 9 sqm each with windows.

Shared toilet and amenities.

Car park and plenty of street parking.

Front display window.

Powered under awning sign and street signage available on front facade.

Get your business exposed with approximately 40,000+ cars travelling past daily.

Affordable rent - great value.

Adjoins Cairns City Sheridan motel.

Contact our commercial team:

Helen Crossley - 0412 772 882

Grant Timmins - 0422

Retail

FOR LEASE

82sqm

Ray White.