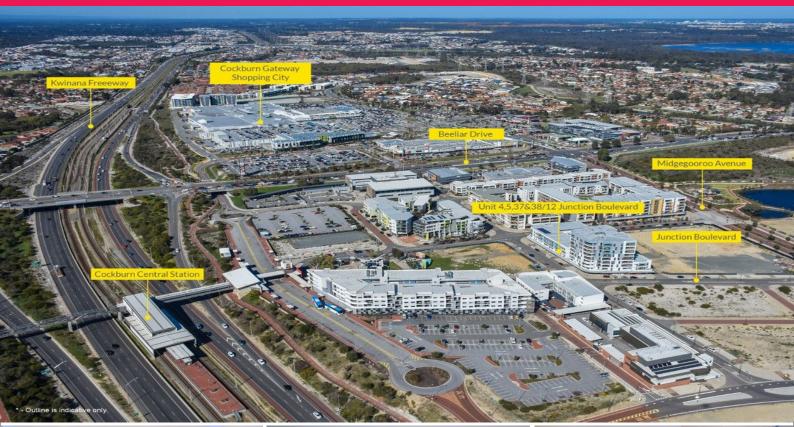

## **Leased Investment - National Tenant**

Ray White Commercial (WA) presents this rare opportunity to purchase a small commercial premises leased to a premium national tenant. The property is a fully fitted ground floor commercial unit situated within the strategic growth centre of Cockburn Central and conveniently positioned along Linkage Avenue, just 200m\* from the Cockburn Central Train Station. It is currently used as a training room and has a brand new lease with a large national tenant in the Fast-food Industry.