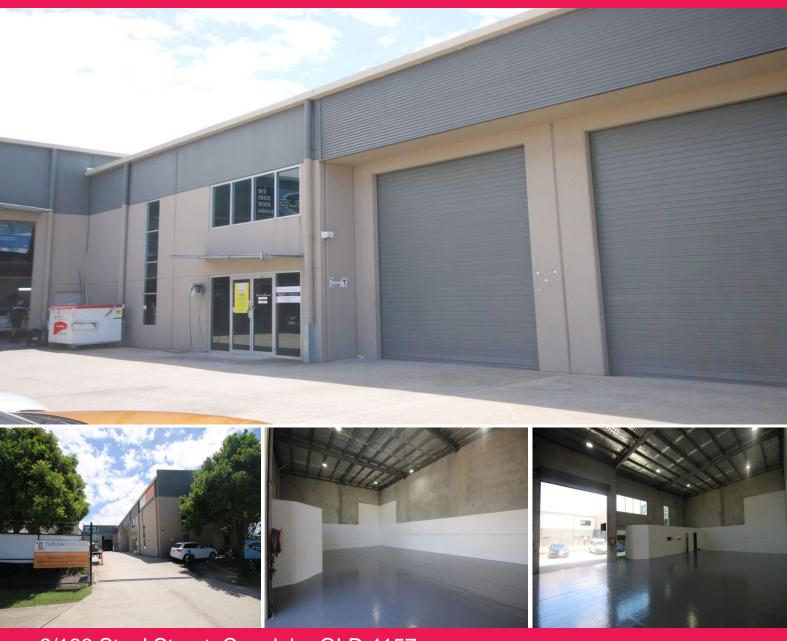

## 2/128 Steel Street, Capalaba QLD 4157

## **MODERN TILT SLAB INDUSTRIAL UNIT**

Ray White Commercial Bayside are pleased to present to the market, Unit 2, 128 Steel Street, Capalaba. This multi-functional unit located in the heart of Capalaba's thriving industrial precinct, will be available For Lease 1st February 2019. Other features include:

- 222sqm\* Moden Tilt Slab Industrial Unit
- Contains 20sqm\* front office/showroom & self contained amenities
- Fully secured complex with three exclusive car parks
- 3 phase power
- 7.7m high internal clearance
- Electric container height roller door