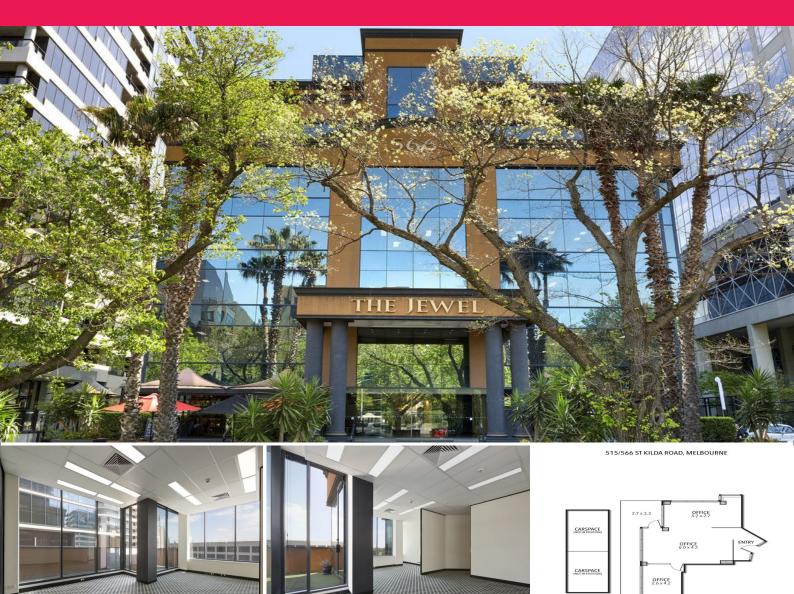

## Ray White

515/566 St Kilda Road, Melbourne VIC 3004

## ALL OFFERS CONSIDERED

Located on the fifth floor of the beautifully presented Jewel building, this property offers a superb opportunity to occupy prime office space close by the CBD. Offered with two car spaces in tandem bay within secure onsite parking. Building boasts 24 hour access, onsite cafe and gift shop.

Office area lends itself to a wide variety of layouts, with generous main office or meeting room. Common area balcony is accessible immediately off office area, and presents a great space in which to escape the office for a moment.

• Flexible leasing terms • Rental inclusive of outgoings • Zoning | Commercial 1 Offices

FOR LEASE

60sqm