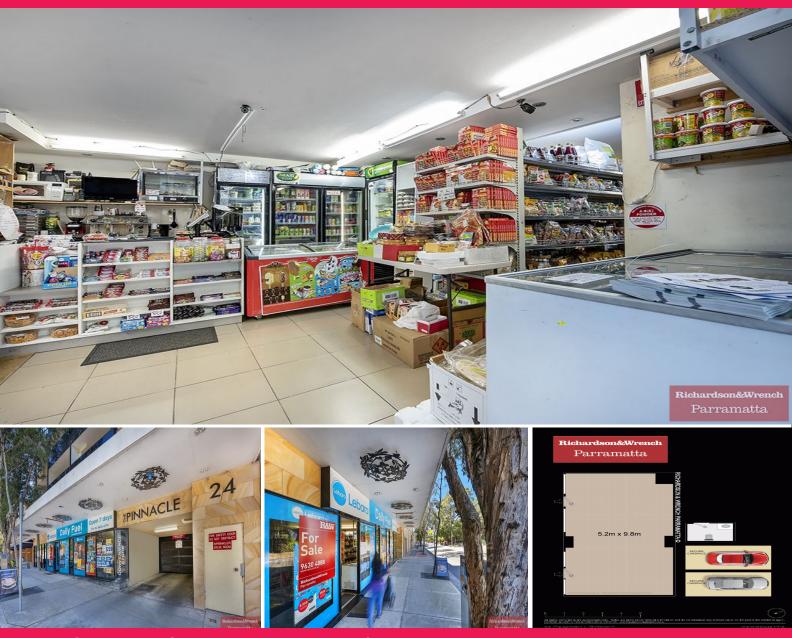

## **SUPERB RETAIL INVESTMENT - 2 LOTS**

- Excellent opportunity to acquire this retail investment in the heart of the CBD

- New long term lease commencing from 1st January 2019 - 5 years x 5 years

- Split system air-conditioning
- Convenience store has been operational for the past 10 years
- Great net rental yield
- Will suit the astute investor

- Next to Westfield Shopping Centre, short walk to the train station and

- close to main arterial roads
- 2 security car spaces included
- Priced to sell, motivated vendor.

Retail FOR SALE

50sqm

Walid Lakkis 0402 663 449 walid@ranw.com.au Rocco Ranieri 0412242184 rocco@ranw.com.au