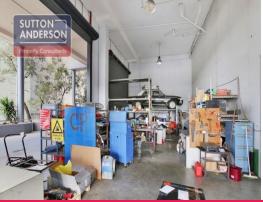

## **Prime Office/Warehouse For Lease**

- \* Located in the heart of the Chatswood industrial precinct
- \* Prime office/warehouse/workshop unit
- \* Carparking of approximately 12 spaces
- \* Just 20 metres from Smith Street entered off Eastern Valley Way
- \* Smith Street is walking distance from Chatswood CBD, Chatswood train station and regular buses along Smith Street and Eastern Valley Way.
- \* Neighbours include Bunnings, Woolworths, The Good Guys and Repco just to name a few.

Industrial

FOR LEASE

971sqm

**Brad Sutton** 

**Cody Wilson** 

brad@suttonanderson.com.au

cody@suttonanderson.com.au