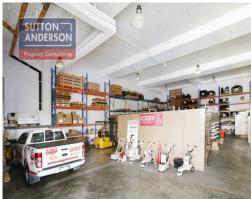

## **Prime Office/Warehouse For Lease**

- \* Located in the heart of the Chatswood industrial precinct
- \* Prime office/warehouse/workshop unit
- \* Carparking of approximately 12 spaces
- \* Just 20 metres from Smith Street entered off Eastern Valley Way
- \* Smith Street is walking distance from Chatswood CBD, Chatswood train station and regular buses along Smith Street and Eastern Valley Way.
- \* Neighbours include Bunnings, Woolworths, The Good Guys and Repco just to name a few.

Industrial

FOR LEASE

971sqm

**Brad Sutton** 

**Cody Wilson** 

brad@suttonanderson.com.au

cody@suttonanderson.com.au