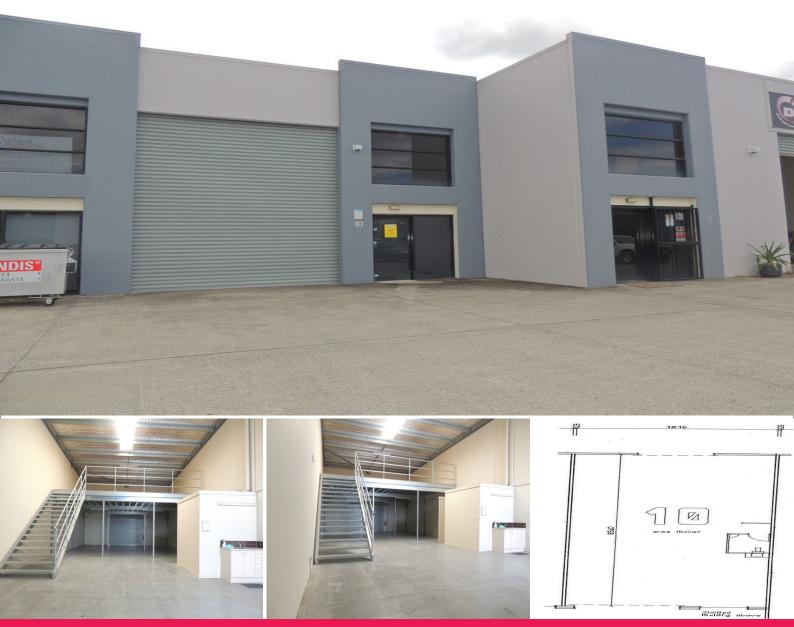

### Warehouse & Yard

- \* 150m2\* warehouse
- \* Additional 64m2\* mezzanine storage
- \* 47m2\* rear yard area
- \* 4 allocated car parks
- \* Call today it won't last long

Industrial

FOR SALE

150sqm