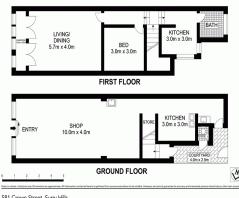

Key Selling Points:

- Building area 160 sqm (app)
- Land area 80 sqm (a

Retail FOR SALE Contact Agent 160sqm