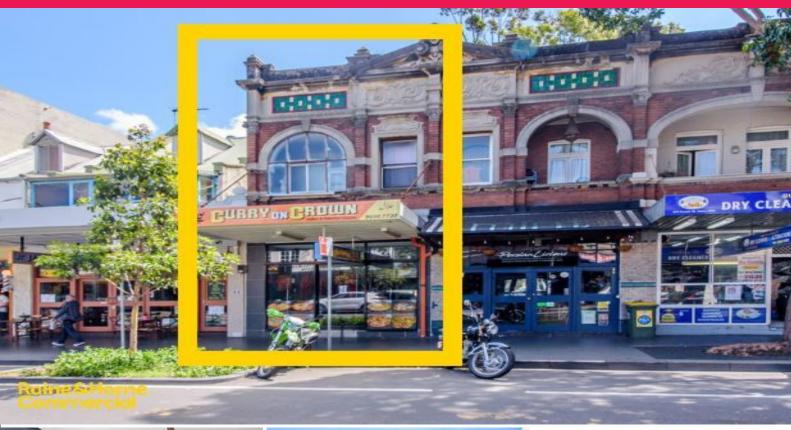

## Raine&Horne. Commercial

581 Crown Street, Surry Hills NSW 2010

## Freehold shop and Residence in Surry Hills

Raine and Horne Commercial in-conjunction with CMS real estate are please to bring to the market this two-level shop and residence located in a prime position on Crown Street.

The property is located in a sought-after position benefiting from high pedestrian and vehicle traffic that this location offers.

Surry Hills has continued to be a highly demanded suburb with strong growth and affluent demographic.