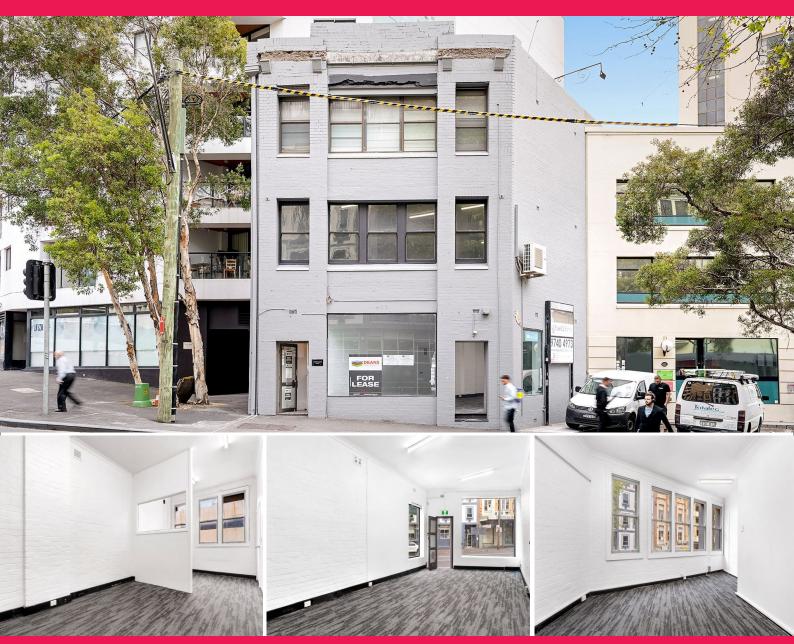

## Ground Floor/405 Elizabeth Street, Surry Hills NSW 2010

## **Small Boutique Office In Convenient Location**

This modern building couldn't be in a more convenient location, being only 60 seconds to Central Station & adjacent to the Light Rail connecting the Eastern Suburbs to the City.

## Features include:

- 130 sqm Ground Floor open plan office suite
- 130 sqm On Level 1
- 260 sqm Combined Space
- Existing partitioning with executive office
- Breakout area & kitchenette
- 1 secure car space included

For more property match

Offices

FOR LEASE

\$1,442.31 Per Week + GST

130sqm