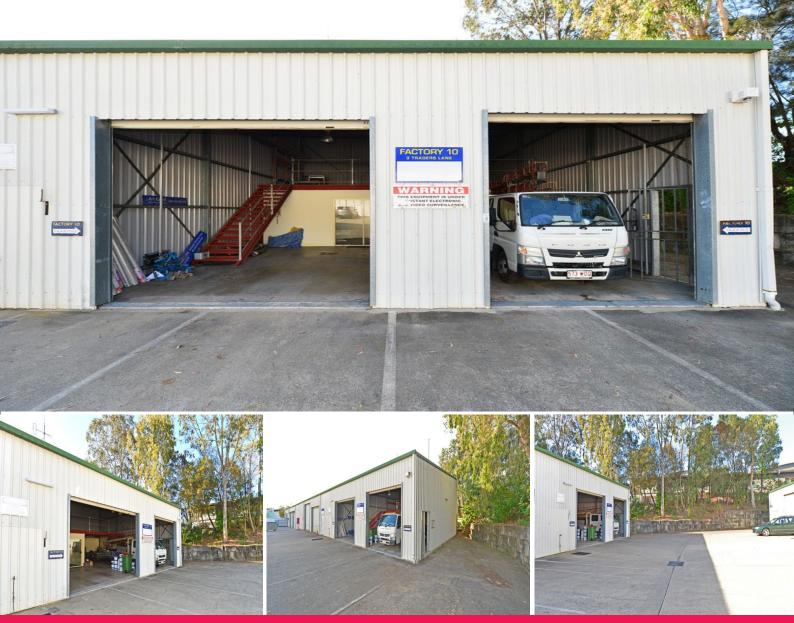

## Unit 10/3 Traders Lane, Noosaville QLD 4566

## Office Warehouse In Noosaville For Under \$20K

Well presented office warehouse of 174sq m (approx) ideally located just off Eumundi Noosa Road in the highly sought after Noosaville industrial precinct.

+ 174sq m (approx) office/warehouse

- + Two roller doors for easy access
- + Wide driveway with ample turning space
- + On site parking for four cars

+ Includes internal o

Industrial FOR LEASE

174sqm