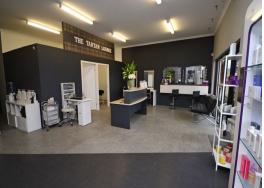

### ATTRACTIVE INCENTIVES OFFERED

Just around the corner from the Ocean Keys Shopping Centre is this affordable flexible unit. This premises could potentially be an office or a shop amongst other uses with its own amenities. Just short drive to the freeway, 10 minutes from Clarkson Railway Station and walking distance to the main shopping precinct.

Located ideally situated between the commercial and residential areas and 4 parking bays giving this flexible unit a great location for any business.

For further information or to arrange an inspection please contact: Lachlan Burrows