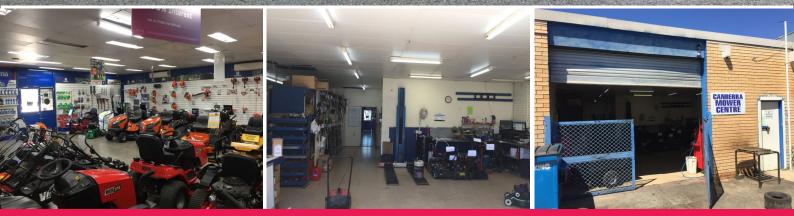

## Highly Visible Mitchell Retail/Warehouse Corner

This rare offering on the corner of Sandford and Grimwade Streets is a great opportunity for an owner occupier to take their business to the next level. The current tenant will agree to stay on short term until the new owner is ready to take possession, thus allowing the property to be sold as a going concern. The property comes with a wash bay, carport and Approx 140m2 Shed attached at the rear of the property.

Key features include:

-3 Phase Power -NBN -Ceiling -Toilet and Kitchenette Retail

FOR SALE

278sqm

Frank Giorgi 0412 135 982 fgiorgi@rhccanberra.com.au