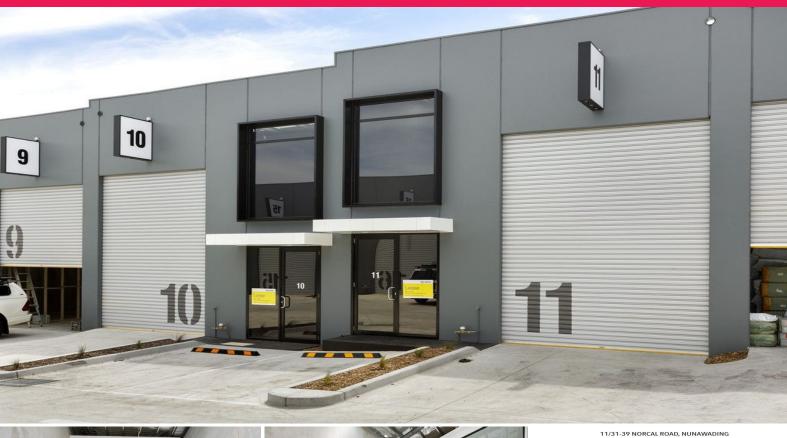

## Ray White

11/31-39 Norcal Road, Nunawading VIC 3131

## **Brand New, Impeccably Presented**

Impeccably presented high clearance warehouse in the brand new Industrial development that can take your business to the next level. First class features in an extremely usable format, with glass fronted air conditioned mezzanine office above the high clearance warehouse area below. Onsite parking, electric roller door, three phase power supply, kitchenette and bathroom/shower facilities on the ground level. High quality presentation lends itself to a variety of uses.

• Flexible leasing terms • Zoning | Commercial 1

• Building area | 132m2 approximately including office

Industrial FOR LEASE

132sqm