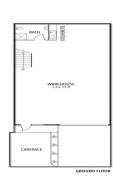

• Flexible leasing terms • Zoning | Commercial 1

• Building area | 132m2 approximately including office

Industrial FOR LEASE

132sqm