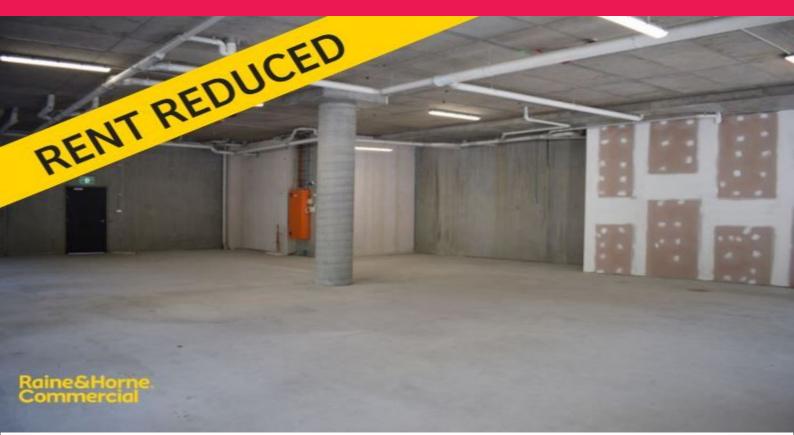

On offer is the ground floor retail space ready to be utilised by as a restaurant/brewery or wine bar.

This property will not last long don't miss your opportunity to be part of this rapidly growth precinct in South Sydney.

Key selling points:

- Building area 177sqm (approx.)

- External outdoor seat

Retail FOR LEASE Make an Offer - Rent Reduced 177sqm