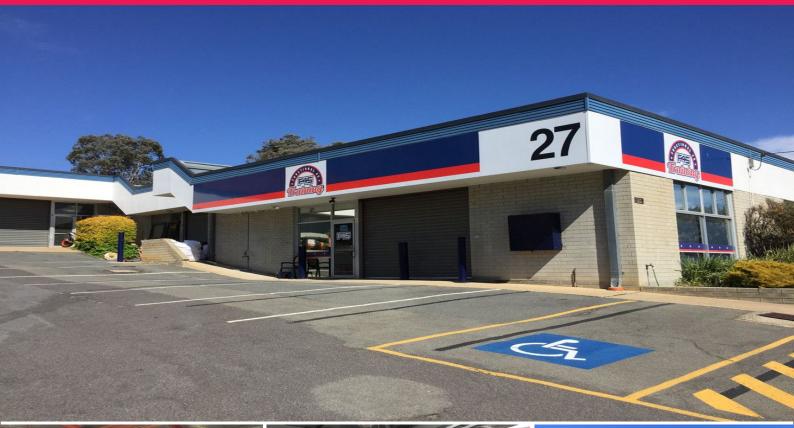

## 27-29 Paterson, Queanbeyan NSW 2620

## **High Yield Passive Investment**

Great opportunity to secure a fully tenanted high yield investment in Queanbeyan. All tenants are long term and have exercised their first options and all have varying options to run.

With 4 separate tenants of varying use, the units all have high clearance roller doors(3 electric), 3.8meter ceilings, amenities and kitchenettes and 3 phase power.

Currently collecting \$113,472 + GST per annum in rent and only paying \$5,616 in rates don't miss your chance to to cash in on this long term asset.