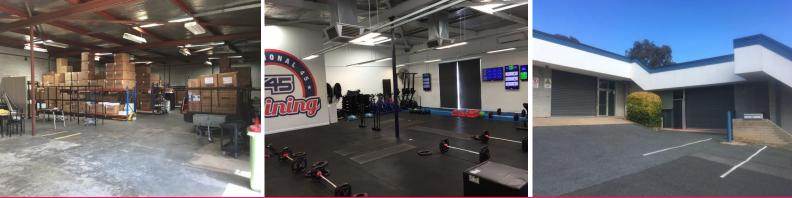

With 4 separate tenants of varying use, the units all have high clearance roller doors(3 electric), 3.8meter ceilings, amenities and kitchenettes and 3 phase power.

Currently collecting \$113,472 + GST per annum in rent and only paying \$5,616 in rates don't miss your chance to to cash in on this long term asset.