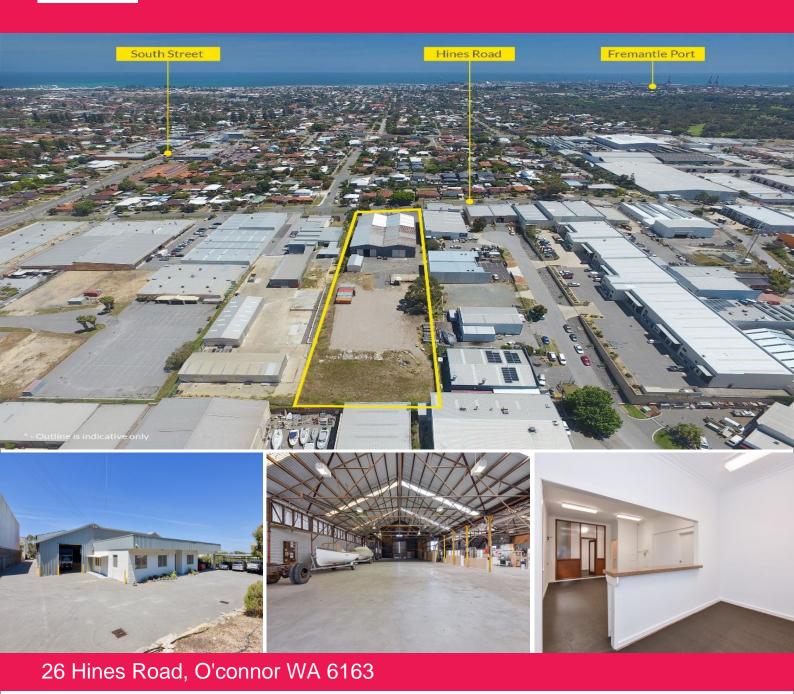

## Lots of power, lots of hardstand

Ray White Commercial (WA) presents 26 Hines Road, O'Connor close to the Fremantle port for Lease.

The property features 440 amps of power and 2,000sqm\* of hardstand. Also features a 911sqm\* warehouse, 987sqm\* warehouse, 200sqm\* office and a 2x5-tonne gantry crane.

Features include:

- Total floor area: 2,158sqm\*
- Total land area: 8,080sqm\*
- 200sqm\* office
- 60sqm\* shed
- 2,000sqm\* of hardstand
- 2 x 5-tonne gantry cr

Industrial FOR LEASE \$168,000 + Outgoings + GST 2158sqm