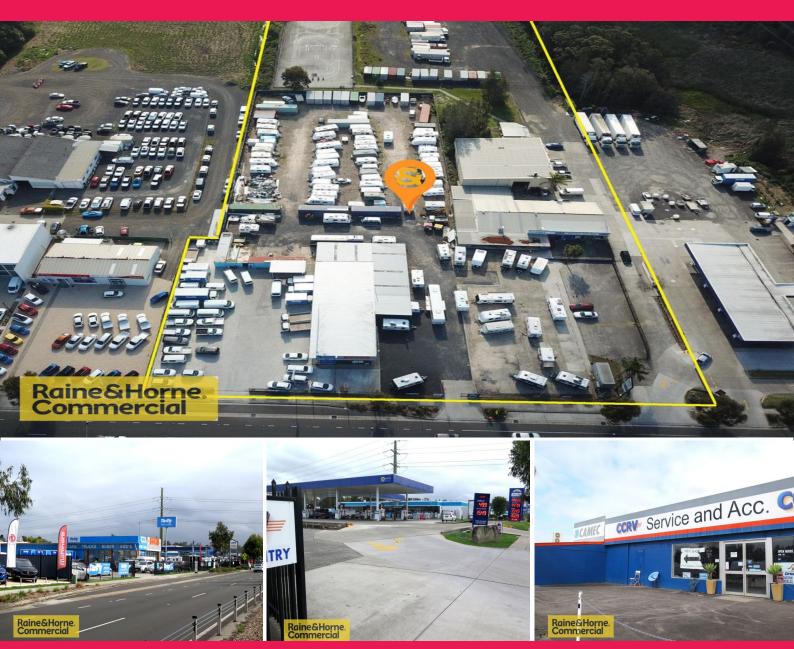

## **Tuggerah Straight (Pacific Highway)**

Perfectly positioned in the heart of Tuggerah Commercial Precinct is this 23,600 square meter parcel of land with exposure to the Pacific Highway. Zoned B6 and located within minutes to Tuggerah Train Station, Tuggerah Business Park, Bunnings and the Mariners Football Complex & only 2.5kms from the M1 Motorway (North and South) this rare opportunity will suit many diverse industries.

Permitted Uses:

- Mechanical Sales and Servicing
- Service station and fast food
- Industrial
- Medical / Private Hospital
- Childcare (STCA mixed use)

 $\mathsf{Ex}$ 

Industrial
FOR SALE
EOI Closing 31 July 2019
1200sqm