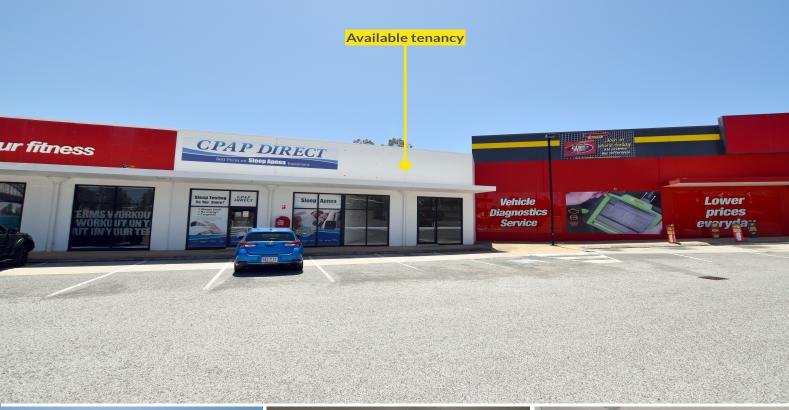

2c/5 Dawson Highway, West Gladstone QLD 4680

## :: HIGHWAY FRONTAGE WITH POSITION PLUS - FIRST CLASS SHOWROOM ...

- :: NLA 170 square metres\*
- :: Generous car park in centre comprising three tenancies
- :: Modern appeal with immediate access to Dawson Highway
- :: Prominent signage opportunities
- :: Adjacent to Super Cheap Auto and Jetts Fitness
- :: Immediate occupancy available don't miss this!
- $\ensuremath{\mathbf{::}}$  Full details of lease terms and outgoings available upon request to the agent
- \* Approximately