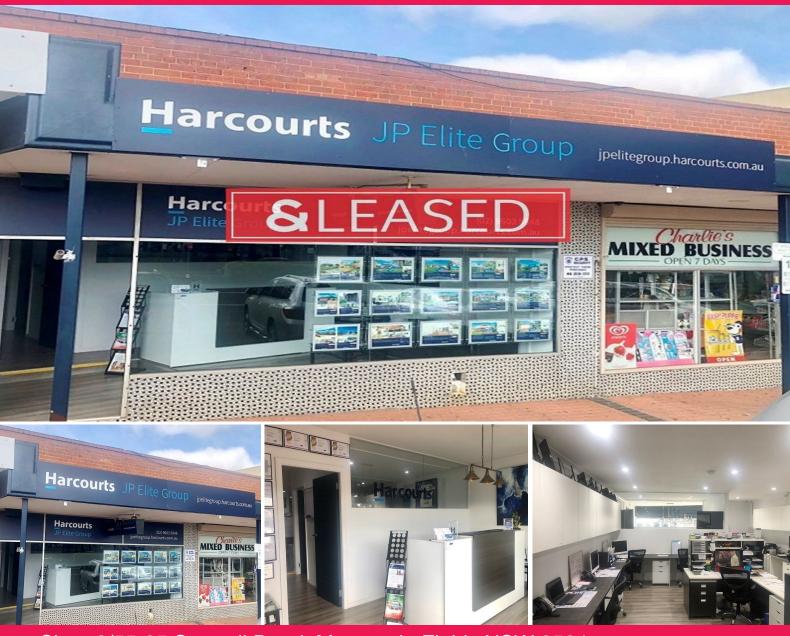

Shop 2/55-65 Saywell Road, Macquarie Fields NSW 2564

## Popular Macquarie Fields Location ~ Professional Space with Fit-out

Located on Saywell Road just off busy Atchison Road, Macquarie Fields. Situated amongst a variety of retailers and professional users and within close proximity to all essential services.

- ? 96m? professional space with fit-out
- ? Large glass frontage
- ? Good exposure & passing foot traffic
- ? Suitable for multiple alternate uses
- ? Internal amenities & kitchenette
- ? Ample on-street parking surrounding