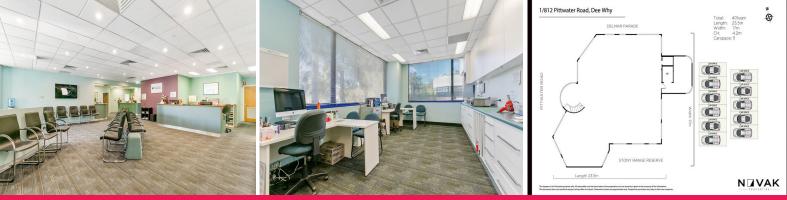

## 1/812 Pittwater Road, Dee Why NSW 2099

## PROMINENT COMMERCIAL SPACE AT THE GATEWAY TO THE **NEW DEE WHY!**

SEE IT TODAY, TONIGHT, TOMORROW, ANYTIME YOU LIKE? CALL US, WE NEVER SLEEP :)

| Net floor area 401sqm (whole 1st floor)

- | 11 car spaces available
- | Ceiling height 4.2m high!
- | Rental Projection \$200-220k PA
- | APPROVED MEDICAL USAGE
- | Previously orthopaedic surgeons rooms for 20 YEARS!
- | Set up your medical/consulting/office headquarters
- | Vacant Possession/Tenanted Options
- | 2 TITLES! Occupy half

Healthcare FOR SALE

401sqm

Mark\_\_ Novak 0421111111

Mark Novak 0421 111 111 novak@mail.inspectrealestate.com.au novak@mail.inspectrealestate.com.au