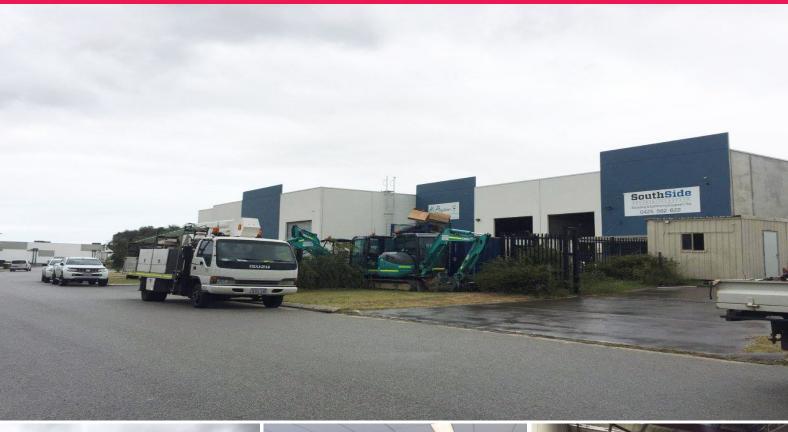

## STREET FRONT OFFICE/WAREHOUSE

Raine & Horne Commercial are pleased to offer to the market this superb street front office/warehouse only approximately 4 years old.

The property benefits from its location within close proximity to Armadale Road and the Kwinana Freeway.

Property Details:

- > 64sqm Office
- > 215sqm Warehouse
- > 278sqm Total NLA
- > Motorised roller door
- > 3 Phase Power

Industrial FOR LEASE

278sqm

Raine&Horne. Commercial

**Simon Matthews** 

0401 676 285 simon.matthews@rhc.com.au