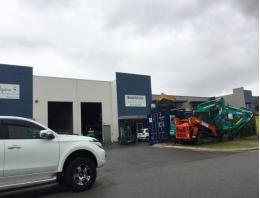

## STREET FRONT OFFICE/WAREHOUSE

Raine & Horne Commercial are pleased to offer to the market this superb street front office/warehouse only approximately 4 years old.

The property benefits from its location within close proximity to Armadale Road and the Kwinana Freeway.

Property Details:

- > 64sqm Office
- > 215sqm Warehouse
- > 278sqm Total NLA
- > Motorised roller door
- > 3 Phase Power

Industrial FOR LEASE

278sqm

Raine&Horne. Commercial

**Simon Matthews** 

0401 676 285 simon.matthews@rhc.com.au