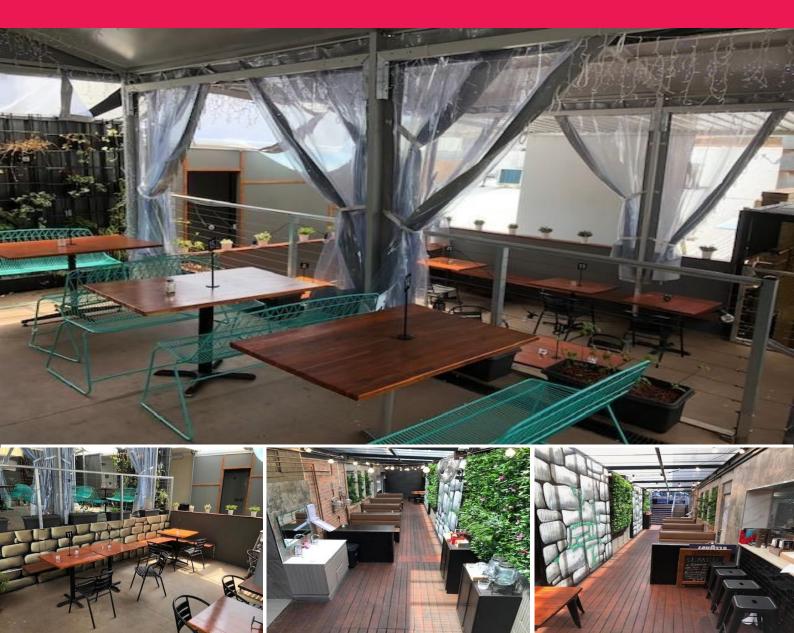

## **Prime Location - Experienced Operator Required**

- Prime Boundary Street location
- Part fitout in place
- Indoor and Outdoor dinning
- 113 m2 plus covered external area
- High Exposure

Situated right on popular Boundary Street and right in the heart of West End's hub, only metres walk from the 'about to open' and freshly renovated Boundary Hotel and West Village development. Screaming for the right concept, the opportunity now exists to benefit from previous tenant's improv Retail FOR LEASE