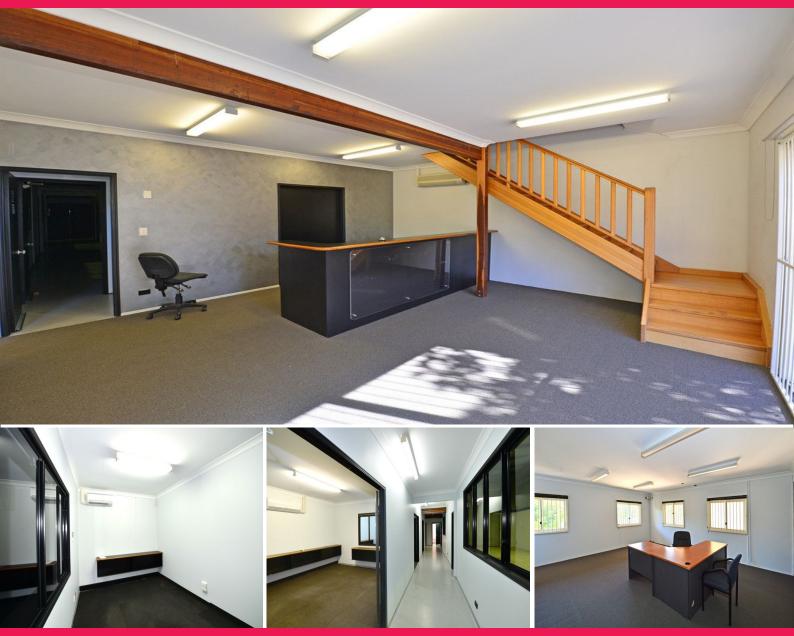

## **Exceptional Office Fit Out With Warehouse - Make An Offer**

- + 281sq m (approx) ground floor area with mezzanine
- + Large reception area, seven generous offices, tiled kitchen, male and female amenities with shower
- + Large air conditioned boardroom on mezzanine level
- + 175sq m (approx) warehouse area with high clearance roller door and covered area for loading / unloading
- + Open plan storage area and gated caged area on mezzanine level
- + Only two units in complex