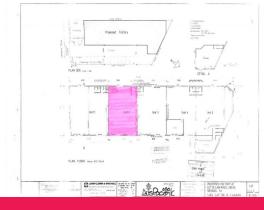

- \* 139m2\* Open Plan Warehouse
- \* Excellent internal height
- \* Exclusive amenities
- \* Small boutique complex
- \* Abundance of natural light
- \* Ample car parking

Industrial FOR LEASE

139sqm

Brandon Johnson 0412 206 196 b.johnson@rwsp.net