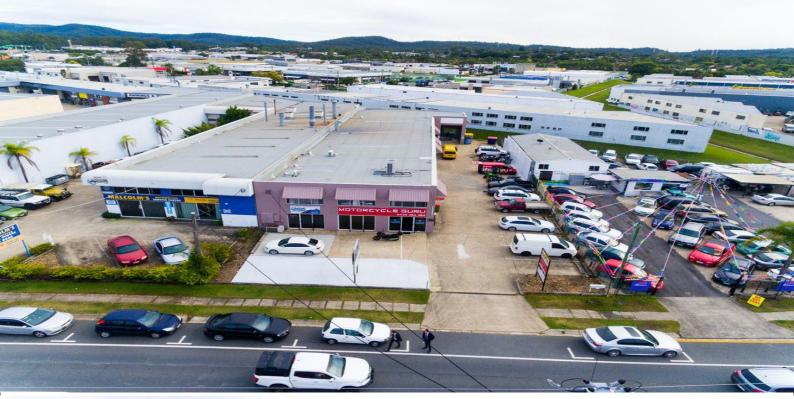

## Don't miss this opportunity - This will not last!

Brandon Johnson as the exclusive agent is pleased to present unit 2/36 Lawrence Drive, Nerang. Prominently positioned within one of the city's most central industrial estates, the property is within close proximity to major arterial roads, including the M1 Motorway and Nerang Broadbeach Road.

- \* 139m2\* Open Plan Warehouse
- \* Excellent internal height
- \* Exclusive amenities
- \* Small boutique complex
- \* Abundance of natural light
- \* Ample car parking

Industrial FOR LEASE

139sqm

Brandon Johnson 0412 206 196 b.johnson@rwsp.net